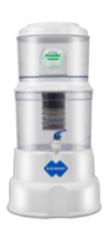

# Blue Mount Magna+

**Technology:** Gravity + Minerals with Silver Impregnated Technology **Stages:** Ceramic, Activated Carbon, Sediment Cloth Filter, Minerals

**Storage:** 10 Litres of purified water storage

**Installation:** Table Top **Design:** Crystal Clear Tank

**Application:** Suitable for purification of Tap water

**Operation:** Without Electricity

**Product Dimension:** 25.9 (H) x 13.5(W) x 12.1 (L) inch.