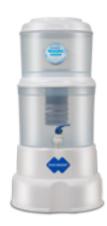

# Blue Mount Magna

**Technology:** Gravity + Minerals with Silver Impregnated Technology **Stages:** Ceramic, Activated Carbon, Sediment Cloth Filter, Minerals

**Storage:** 10 Litres of purified water storage

**Installation**: Table Top

**Design:** Semi Transparent Tank

**Application:** Suitable for purification of Tap water

**Operation:** Without Electricity

**Product Dimension:** 25.9 (H) x 13.5(W) x 12.1 (L) inch.